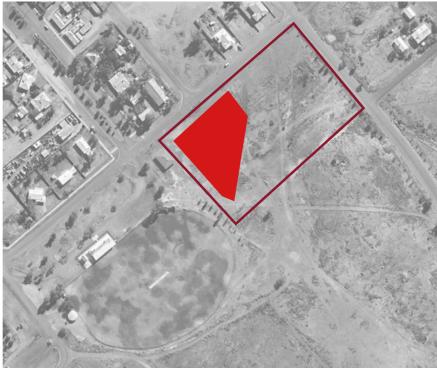

# SHIRE OF CUE Ordinary Meeting of Council AGENDA

To be held in the Council Chambers, 73 Austin Street Cue on Tuesday, 16 April 2024 commencing at 6:00 PM

- 1 DECLARATION OF OPENING
- 2 APOLOGIES AND APPROVED LEAVE OF ABSENCE
- 3 DISCLOSURE OF MEMBER'S INTERESTS
- 4 PUBLIC QUESTION TIME
- 5 CONFIRMATION OF MINUTES
- 6 APPLICATION FOR LEAVE OF ABSENCE
- 7 DEPUTATIONS
- 8 PETITIONS
- 9 ANNOUNCEMENTS WITHOUT DISCUSSION
- 10 REPORTS
- 10.1 ACCOUNTS AND STATEMENTS OF ACCOUNT
- **10.2 FINANCIAL STATEMENT**
- 10.3 COUNCILLORS MEETING ATTENDANCE FEES
- 10.4 2024-2025 FEES AND CHARGES
- 10.5 CUE MASTERPLAN 2025 2029 RECREATION PRECINCT
- 10.6 CORPORATE BUSINESS PLAN 2025 2029
- 11 MOTIONS BY MEMBERS OF WHICH PREVIOUS NOTICE HAS BEEN GIVEN
- 12 MOTIONS FOR CONSIDERATION AT THE NEXT MEETING
- 13 NEW BUSINESS OF AN URGENT NATURE
- 14 MATTERS FOR WHICH THE MEETING MAY BE CLOSED
- 14.1 TENDER DUAL USE PATHWAY CONSTRUCTION
- 14.2 THAT THE MEETING BE REOPENED TO MEMBERS OF THE PUBLIC
- 15 CLOSURE