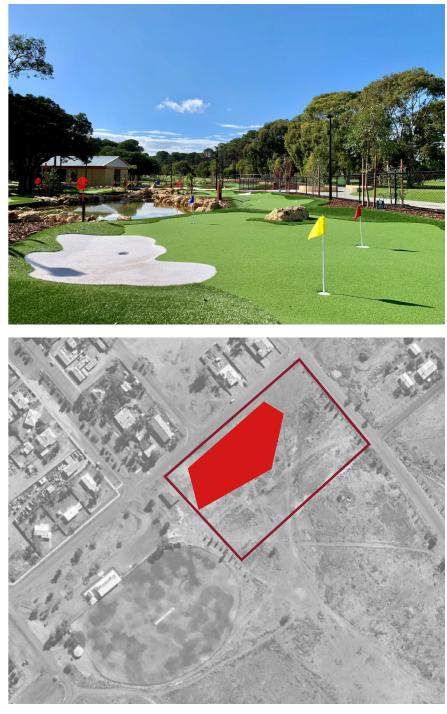

# SHIRE OF CUE Ordinary Meeting of Council AGENDA

To be held in the Council Chambers, 73 Austin Street Cue on Tuesday, 16 April 2024 commencing at 6:00 PM

- 1 DECLARATION OF OPENING
- 2 APOLOGIES AND APPROVED LEAVE OF ABSENCE
- 3 DISCLOSURE OF MEMBER'S INTERESTS
- 4 PUBLIC QUESTION TIME
- 5 CONFIRMATION OF MINUTES
- 6 APPLICATION FOR LEAVE OF ABSENCE
- 7 DEPUTATIONS
- 8 PETITIONS
- 9 ANNOUNCEMENTS WITHOUT DISCUSSION
- 10 REPORTS
- 10.1 ACCOUNTS AND STATEMENTS OF ACCOUNT
- **10.2 FINANCIAL STATEMENT**
- 10.3 COUNCILLORS MEETING ATTENDANCE FEES
- 10.4 2024-2025 FEES AND CHARGES
- 10.5 CUE MASTERPLAN 2025 2029 RECREATION PRECINCT
- 10.6 CORPORATE BUSINESS PLAN 2025 2029
- 11 MOTIONS BY MEMBERS OF WHICH PREVIOUS NOTICE HAS BEEN GIVEN
- 12 MOTIONS FOR CONSIDERATION AT THE NEXT MEETING
- 13 NEW BUSINESS OF AN URGENT NATURE
- 14 MATTERS FOR WHICH THE MEETING MAY BE CLOSED
- 14.1 TENDER DUAL USE PATHWAY CONSTRUCTION
- 14.2 THAT THE MEETING BE REOPENED TO MEMBERS OF THE PUBLIC
- 15 CLOSURE