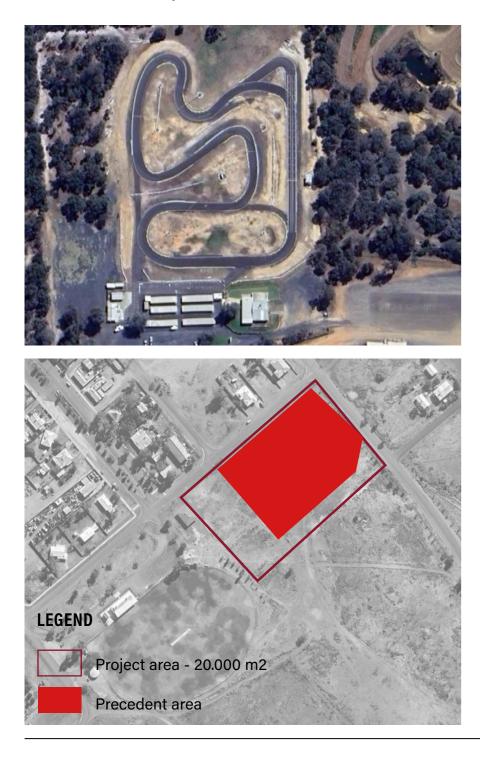

ublic art initiatives.



### DRAFT

# **4.3 PRECEDENT** BMX TRACK

Name: Wiluna Pump Track Dimension: 580 m2 Location: Wiluna WA



Project area - 20.000 m2

Precedent area

Name: Barrow Park Pump Track Dimension: 600 m2 Location: North Cooge WA





Location: Bayswater WA





### DRAFT

### Name: Bayswater Skate and BMX Park Dimension: 700 m2 (+1.500m2 Skate Park)

Name: Carramar BMX Park Dimension: 2.600 m2 Location: Carramar WA



## DRAFT

# **4.4 PRECEDENT** GO KART TRACK

Name: Hurricane Go Kart CLub **Dimension:** 14.500 m2 Location: Wundowie WA





Name: Dirt Trackers Kart Club **Dimension:** 10.000 m2 Location: Oldbury WA



Name: Karratha Kart Club Dimension: 10.500 m2 Location: Karratha WA





## DRAFT

Name: Bunbury City Kart Club Dimension: 12.300 m2 Location: Bunbury WA



## DRAFT

Page 87 of 121

# **4.5 PRECEDENT** MINIGOLF

Name: Wembley Mini Golf Dimension: 3.000 m2 Location: Perth (WA)



Name: Point Walter Golf Course Dimension: 4.000 m2 Location: Bicton WA





Name: Collier Park Mini Golf Dimension: 5.000 m2 Location: Como WA





## DRAFT

# 4.6 TARGET AREA FOR THE DEVELOPMENT

#### MASTERPLAN STRATEGIC OBJECTIVES

#### DEVELOP

The culture of the town, community facilities an housing options, infrastructures

#### INVESTIGATE

Strategies to increase visitor, opportunities to improve health services

#### MAINTAIN

A tourism strategy and theme

#### SHOWCASE

Heritage and mini attractions, protect areas of natural significance

#### INCREASE

Aboriginal involvement and engagement in the development of the community





UDLA – CUE YOUTH PRECINCT