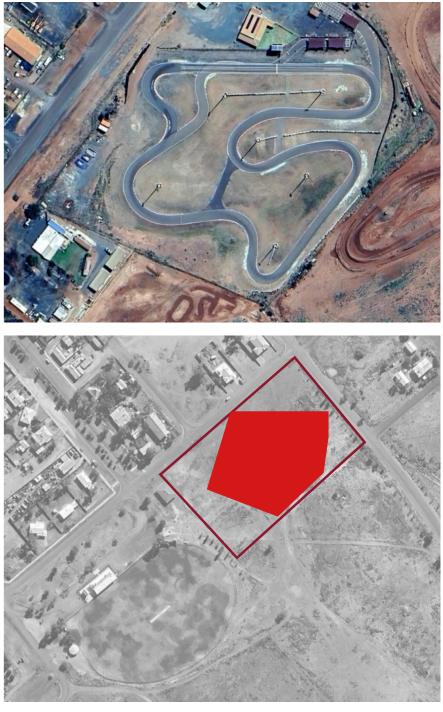

ape activation, greening and shade improvements, improved signage and wayfinding and public art initiatives.



### DRAFT

# **4.3 PRECEDENT** BMX TRACK

Name: Wiluna Pump Track Dimension: 580 m2 Location: Wiluna WA



Project area - 20.000 m2

Precedent area

Name: Barrow Park Pump Track Dimension: 600 m2 Location: North Cooge WA





Location: Bayswater WA





### DRAFT

### Name: Bayswater Skate and BMX Park Dimension: 700 m2 (+1.500m2 Skate Park)

Name: Carramar BMX Park Dimension: 2.600 m2 Location: Carramar WA



## DRAFT

# **4.4 PRECEDENT** GO KART TRACK

Name: Hurricane Go Kart CLub **Dimension:** 14.500 m2 Location: Wundowie WA





Name: Dirt Trackers Kart Club **Dimension:** 10.000 m2 Location: Oldbury WA



Name: Karratha Kart Club Dimension: 10.500 m2 Location: Karratha WA





## DRAFT

Name: Bunbury City Kart Club Dimension: 12.300 m2 Location: Bunbury WA



## DRAFT

Page 87 of 121

# **4.5 PRECEDENT** MINIGOLF

Name: Wembley Mini Golf Dimension: 3.000 m2 Location: Perth (WA)



Name: Point Walter Golf Course Dimension: 4.000 m2 Location: Bicton WA





Name: Collier Park Mini Golf Dimension: 5.000 m2 Location: Como WA





## DRAFT

# 4.6 TARGET AREA FOR THE DEVELOPMENT

#### MASTERPLAN STRATEGIC OBJECTIVES

#### DEVELOP

The culture of the town, community facilities an housing options, infrastructures

#### INVESTIGATE

Strategies to increase visitor, opportunities to improve health services

#### MAINTAIN

A tourism strategy and theme

#### SHOWCASE

Heritage and mini attractions, protect areas of natural significance

#### INCREASE

Aboriginal involvem