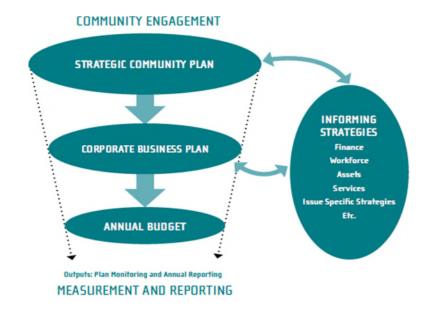

### Sustainability

We will work towards ensuring that our plans and actions contribute towards the long term sustainability of the Shire of Cue

### Values

### How to use this Plan

The Strategic Community Plan is a long term plan that sets out the Council's vision and strategies to achieve it over a minimum ten year period. The plan was first adopted by the Shire on behalf of the community on 16 June 2013 and is reviewed on a regular basis. The Corporate Business Plan provides direction over four years to outline the activities and resources required to meet the objectives of the Strategic Community Plan. The Annual Budget is driven by the actions and strategies outlined in the Corporate Business Plan. This is part of WA's Integrated Planning and Reporting Framework illustrated below:



The framework aims to ensure that:

- The community is involved in significant decisions
- The organisation is focused on the right priorities
- Assets are affordable and support the right services
- The Plan can be adapted while maintaining sustainability; and
- Other agencies are engaged on how to achieve better outcomes with and for the community.

### **Planning Framework**

#### Strategic Community Plan

The Strategic Community Plan was prepared to cover a minimum period of 10 years and sets out the community's vision, aspirations and values. To achieve the vision, a series of outcomes and strategies were developed. Many strategies may be required to achieve a single outcome and many outcomes needed to achieve a single objective.

Individual strategies all require actions that may i