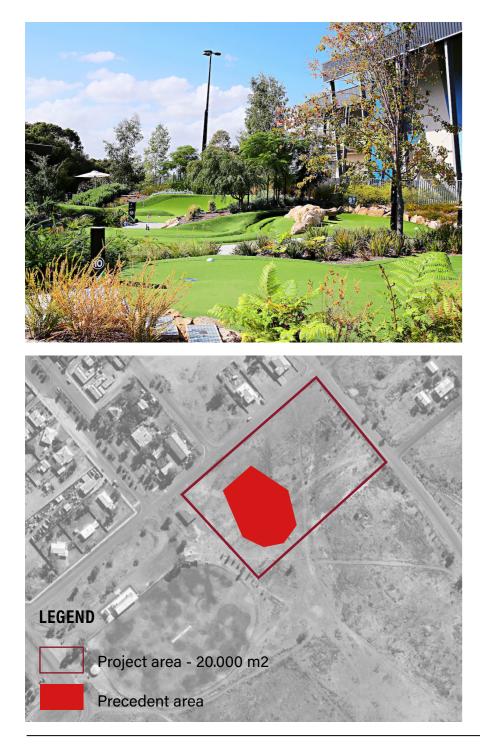

na WA



Project area - 20.000 m2

Precedent area

Name: Barrow Park Pump Track Dimension: 600 m2 Location: North Cooge WA





Location: Bayswater WA





### DRAFT

### Name: Bayswater Skate and BMX Park Dimension: 700 m2 (+1.500m2 Skate Park)

Name: Carramar BMX Park Dimension: 2.600 m2 Location: Carramar WA



## DRAFT

# **4.4 PRECEDENT** GO KART TRACK

Name: Hurricane Go Kart CLub **Dimension:** 14.500 m2 Location: Wundowie WA





Name: Dirt Trackers Kart Club **Dimension:** 10.000 m2 Location: Oldbury WA



Name: Karratha Kart Club Dimension: 10.500 m2 Location: Karratha WA





## DRAFT

Name: Bunbury City Kart Club Dimension: 12.300 m2 Location: Bunbury WA



## DRAFT

Page 87 of 121

# **4.5 PRECEDENT** MINIGOLF

Name: Wembley Mini Golf Dimension: 3.000 m2 Location: Perth (WA)



Name: Point Walter Golf Course Dimension: 4.000 m2 Location: Bicton WA





Name: Collier Park Mini Golf Dimension: 5.000 m2 Location: Como WA





## DRAFT

# 4.6 TARGET AREA FOR THE DEVELOPMENT

#### MASTERPLAN STRATEGIC OBJECTIVES

#### DEVELOP

The culture of the town, community facilities an housing options, infrastructures

#### INVESTIGATE

Strategies to increase visitor, opportunities to improve health services

#### MAINTAIN

A tourism strategy and theme

#### SHOWCASE

Heritage and mini attractions, protect areas of natural significance

#### INCREASE

Aboriginal involvement and engagement in the development of the community





UDLA – CUE YOUTH PRECINCT MASTERPLAN

### DRAFT

## 4.7 MASTERPLAN



# DRAFT

LEGEND

- A Existing ablution block
- B Rec center | Dim. 35 x 20m
- C