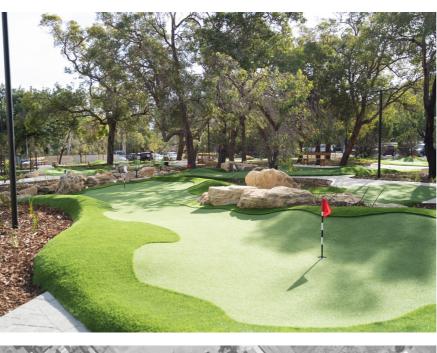

# SHIRE OF CUE Ordinary Meeting of Council AGENDA

To be held in the Council Chambers, 73 Austin Street Cue on Tuesday, 16 April 2024 commencing at 6:00 PM

- 1 DECLARATION OF OPENING
- 2 APOLOGIES AND APPROVED LEAVE OF ABSENCE
- 3 DISCLOSURE OF MEMBER'S INTERESTS
- 4 PUBLIC QUESTION TIME
- 5 CONFIRMATION OF MINUTES
- 6 APPLICATION FOR LEAVE OF ABSENCE
- 7 DEPUTATIONS
- 8 PETITIONS
- 9 ANNOUNCEMENTS WITHOUT DISCUSSION
- 10 REPORTS
- 10.1 ACCOUNTS AND STATEMENTS OF ACCOUNT
- **10.2 FINANCIAL STATEMENT**
- 10.3 COUNCILLORS MEETING ATTENDANCE FEES
- 10.4 2024-2025 FEES AND CHARGES
- 10.5 CUE MASTERPLAN 2025 2029 RECREATION PRECINCT
- 10.6 CORPORATE BUSINESS PLAN 2025 2029
- 11 MOTIONS BY MEMBERS OF WHICH PREVIOUS NOTICE HAS BEEN GIVEN
- 12 MOTIONS FOR CONSIDERATION AT THE NEXT MEETING
- 13 NEW BUSINESS OF AN URGENT NATURE
- 14 MATTERS FOR WHICH THE MEETING MAY BE CLOSED
- 14.1 TENDER DUAL USE PATHWAY CONSTRUCTION
- 14.2 THAT THE MEETING BE REOPENED TO MEMBERS OF THE PUBLIC
- 15 CLOSURE