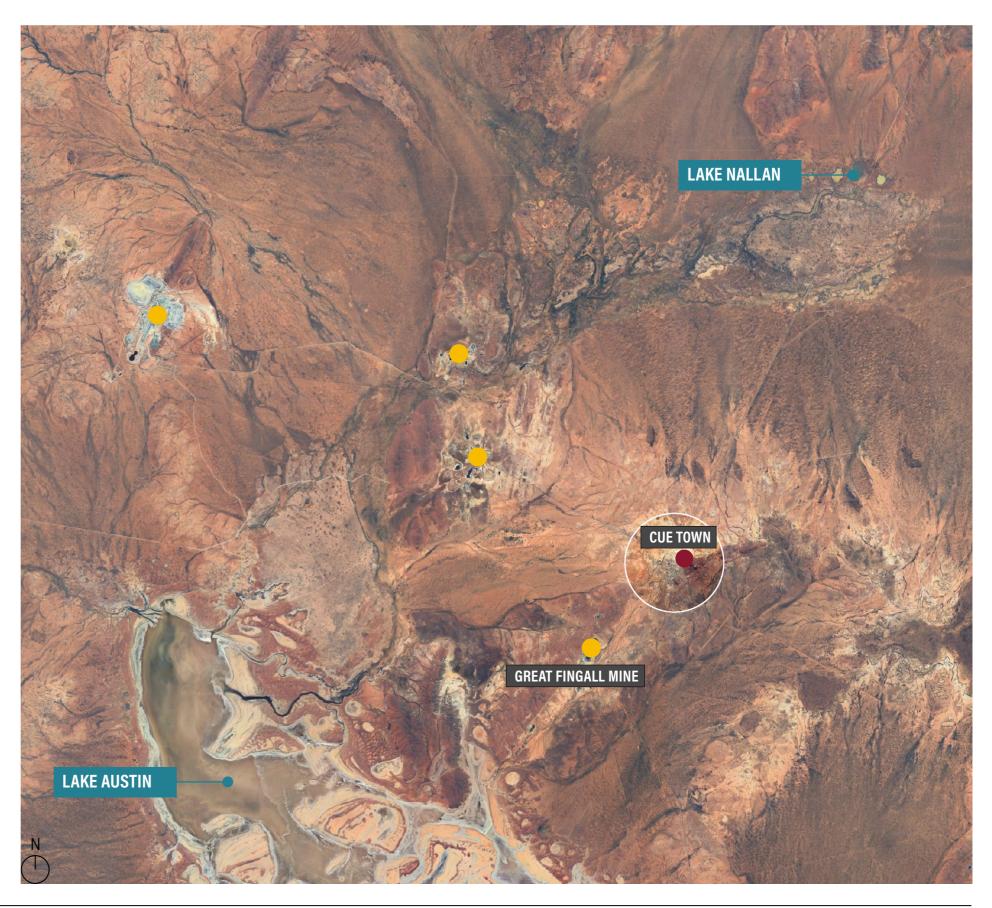

The **Mount Magnet** Township is located 567 kilometers north of Perth, encompasses 13,877 square kilometers in area and has a population of approximately 450 people. The mining and pastoral industries form the economic base of the Shire with tourism becoming an important contributor to the economy.





# **3.4 MINING CONTEXT**

The town of Cue was established in 1893 to support an influx of prospectors to the region looking to make their fortune in the gold rush. Known as the Queen of the Murchison, Cue was once the thriving centre of the Murchison Goldfields that supported a population of around 10,000 people.

Today, Cue continues to support both gold and iron ore mining as well as a number of pastoral stations and also provides an attraction to tourists given its unique history.



LEGEND

MINING



# 3.5 INFRASTRUCTURE







# 3.6 SERVICES

#### LEGEND

EXISTING GREEN AREA

- A Town Oval
- B Outdoor gym
- c Playgorund
- D Pump track
- E Brockman park
- EXISTING PUBLIC SERVICES
- A Community and visitor center/ Community resource center/ Public library
- B Tourist park
- **C** Medical Service
- D Primary School
- E Post office

Project area - 12.200 m2

- Main street
- Secondary street
- - Old train line
- •••• Secondary street





### DRAFT

# **4.0 CONCEPT DEVELOPMENT PROCESS**



# DRAFT

Page 81 of 121

# 4.1 METHODOLOGY

# **STAGE 1**

Fact Finding and Brief Confirmation

**STAGE 2** 

Youth Precinct Concept Masterplan

Commence a preliminary desktop review of background documentation including other strategic plans and initiatives both specific to Cue as we