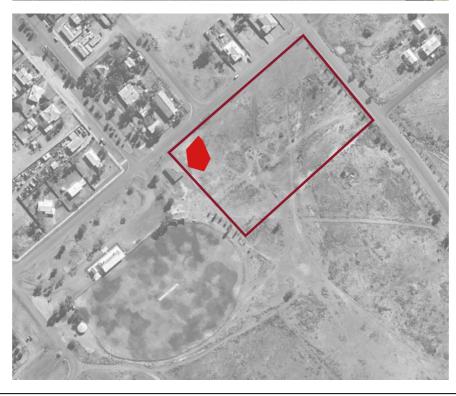

nsists in:

The creation of a youth precinct master plan that provides spaces for youth-centric activities, cultural events and ceremony, after school care, active recreation activities for the community and visitors to Cue and possible evacuation center.

The creation of a townwide streetscape and public open space revitalisation master plan that will deliver outcomes including: increasing connections to tourism destinations, built form improvements, streetscape activation, greening and shade improvements, improved signage and wayfinding and public art initiatives.



### DRAFT

# **4.3 PRECEDENT** BMX TRACK

Name: Wiluna Pump Track Dimension: 580 m2 Location: Wiluna WA



Project area - 20.000 m2

Precedent area

Name: Barrow Park Pump Track Dimension: 600 m2 Location: North Cooge WA





Location: Bayswater WA





### DRAFT

### Name: Bayswater Skate and BMX Park Dimension: 700 m2 (+1.500m2 Skate Park)

Name: Carramar BMX Park Dimension: 2.600 m2 Location: Carramar WA



## DRAFT

# **4.4 PRECEDENT** GO KART TRACK

Name: Hurricane Go Kart CLub **Dimension:** 14.500 m2 Location: Wundowie WA





Name: Dirt Trackers Kart Club **Dimension:** 10.000 m2 Location: Oldbury WA



Name: Karratha Kart Club Dimension: 10.500 m2 Location: Karratha WA





## DRAFT

Name: Bunbury City Kart Club Dimension: 12.300 m2 Location: Bunbury WA



## DRAFT

Page 87 of 121

# **4.5 PRECEDENT** MINIGOLF

Name: Wembley Mini Golf Dimension: 3.000 m2 Location: Perth (WA)



Name: Point Walter Golf Course Dimension: 4.000 m2 Location: Bicton WA





Name: Collier Park Mini Golf Dimension: 5.000 m2