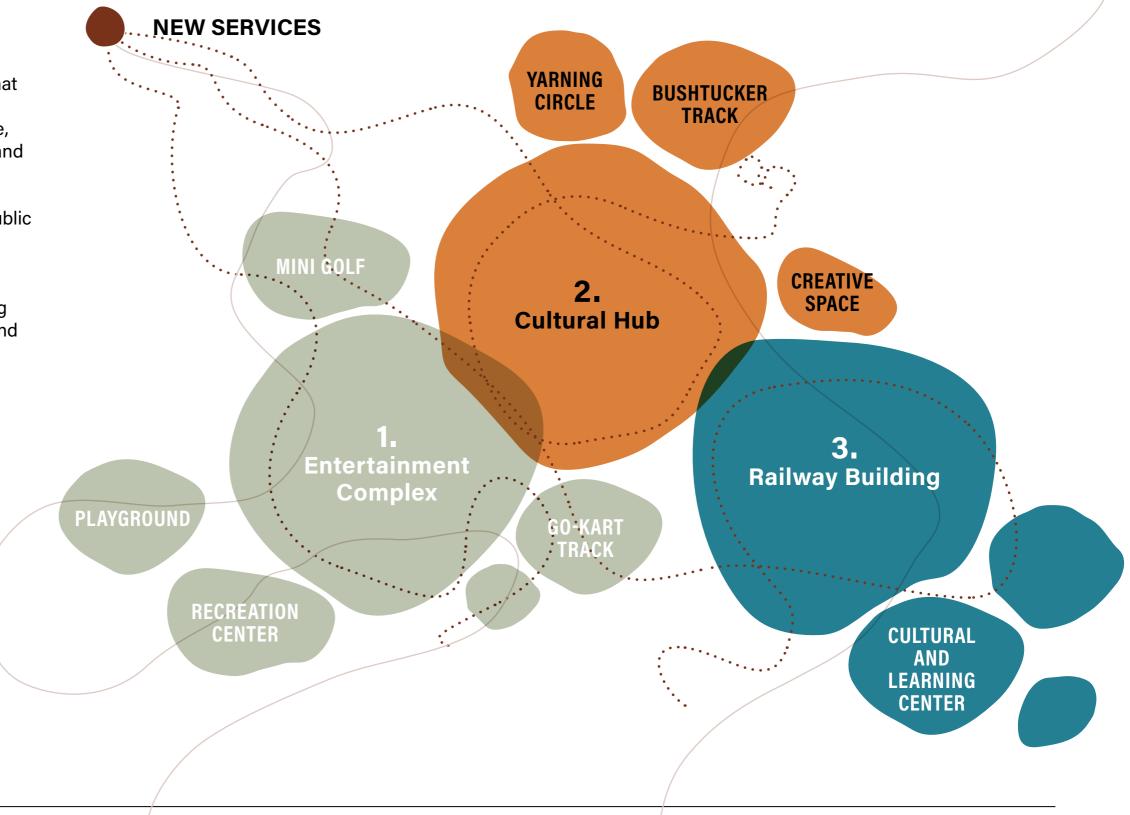

ipants.

> Through the provided Recreation Centre and Cultural Hub conceptual Master Plan document, we have an initial understanding of the project requirements and community needs.

# 4.2 PROJECT VISION

The project vision consists in:

The creation of a youth precinct master plan that provides spaces for youth-centric activities, cultural events and ceremony, after school care, active recreation activities for the community and visitors to Cue and possible evacuation center.

The creation of a townwide streetscape and public open space revitalisation master plan that will deliver outcomes including: increasing connections to tourism destinations, built form improvements, streetscape activation, greening and shade improvements, improved signage and wayfinding and public art initiatives.



### DRAFT

# **4.3 PRECEDENT** BMX TRACK

Name: Wiluna Pump Track Dimension: 580 m2 Location: Wiluna WA



Project area - 20.000 m2

Precedent area

Name: Barrow Park Pump Track Dimension: 600 m2 Location: North Cooge WA





Location: Bayswater WA





### DRAFT

### Name: Bayswater Skate and BMX Park Dimension: 700 m2 (+1.500m2 Skate Park)

Name: Carramar BMX Park Dimension: 2.600 m2 Location: Carramar WA



## DRAFT

# **4.4 PRECEDENT** GO KART TRACK

Name: Hurricane Go Kart CLub **Dimension:** 14.500 m2 Location: Wundowie WA





Name: Dirt Trackers Kart Club **Dimension:** 10.000 m2 Location: Oldbury WA



Name: Karratha Kart Club Dimension: 10.500 m2 Location: Karratha WA





## DRAFT

Name: Bunbury City Kart Club Dimension: 12.300 m2 Location: Bunbury WA



## DRAFT

Page 87 of 1