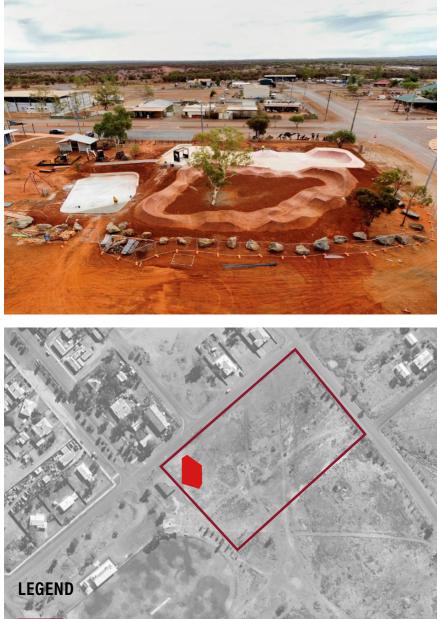

an initial understanding of the project requirements and community needs.

# 4.2 PROJECT VISION

The project vision consists in:

The creation of a youth precinct master plan that provides spaces for youth-centric activities, cultural events and ceremony, after school care, active recreation activities for the community and visitors to Cue and possible evacuation center.

The creation of a townwide streetscape and public open space revitalisation master plan that will deliver outcomes including: increasing connections to tourism destinations, built form improvements, streetscape activation, greening and shade improvements, improved signage and wayfinding and public art initiatives.



### DRAFT

# **4.3 PRECEDENT** BMX TRACK

Name: Wiluna Pump Track Dimension: 580 m2 Location: Wiluna WA



Project area - 20.000 m2

Precedent area

Name: Barrow Park Pump Track Dimension: 600 m2 Location: North Cooge WA





Location: Bayswater WA





### DRAFT

### Name: Bayswater Skate and BMX Park Dimension: 700 m2 (+1.500m2 Skate Park)

Name: Carramar BMX Park Dimension: 2.600 m2 Location: Carramar WA



## DRAFT

# **4.4 PRECEDENT** GO KART TRACK

Name: Hurricane Go Kart CLub **Dimension:** 14.500 m2 Location: Wundowie WA





Name: Dirt Trackers Kart Club **Dimension:** 10.000 m2 Location: Oldbury WA



Name: Karratha Kart Club Dimension: 10.500 m2 Location: Karratha WA





## DRAFT

Name: Bunbury City Kart Club Dimension: 12.300 m2 Location: Bunbury WA



## DRAFT

Page 87 of 121

# **4.5 PRECEDENT** MINIGOLF

Name: Wembley Mini Golf Dimension: 3.000 m2 Location: Perth (WA)



Name: