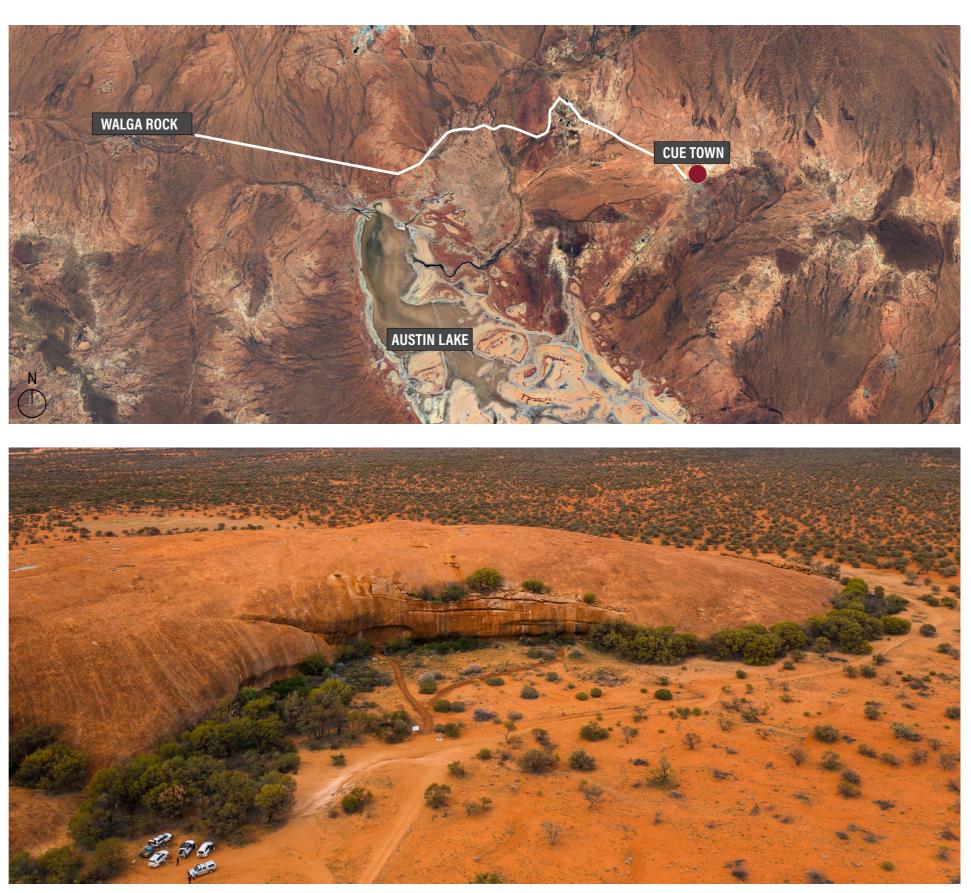

tion and Biodiversity Conservation Act 1999 (EPBC Act)

Heritage Act of Western Australia Act 1990



Murchison Club Hotel



Mason Lodge





Rotunda (Bandstand)



Old Hospital



**Great Fingall Mine Office** 

Old Gaol





**Old Municipal Chambers** 



### DRAFT

Pensioner Huts

# 2.4 ABORIGINAL PEOPLE AND CULTURE

Prior to European settlement Indigenous societies lived in the Murchison Basin. Today, the town of Cue is home to Wajari, Badimya, Wutha and Tjupan people who comprise 26% of the town's population.

#### Walga Rock

A huge granite monolith known as Walga Rock is situated 48 kilometres west of Cue and is a site of deep cultural and spiritual significance. The rock offers spectacular views of the area, unusual rock formations and a time preserved gallery of Aboriginal Art.





# **3.0 CONTEXT**



# **3.1 REGIONAL CONTEXT**

Cue town is located in North West Australia, located on the Great Northern Highway, 650km north east of Perth.

The Shire of Cue covers a 13,716 square kilometer area with a total 111 kilometers of sealed roads and 762 kilometers of unsealed roads.







# **3.2 LANDSCAPE CONTEXT**

#### Lake Austin

Lake Austin is an ephemeral salt lake located approximately 21 km south of Cue. The abandoned town of Austin is located on an island in the lake. The Great Northern Highway passes through this island as it crosses the lake. It is about 80 kilometers long and 10–40 kilometers wide.

The lake usually fills in response to heavy rainfall in the summer and autumn; anecdotally, this occurs twice about every ten years

#### Lake Nallan

Nallan Lak