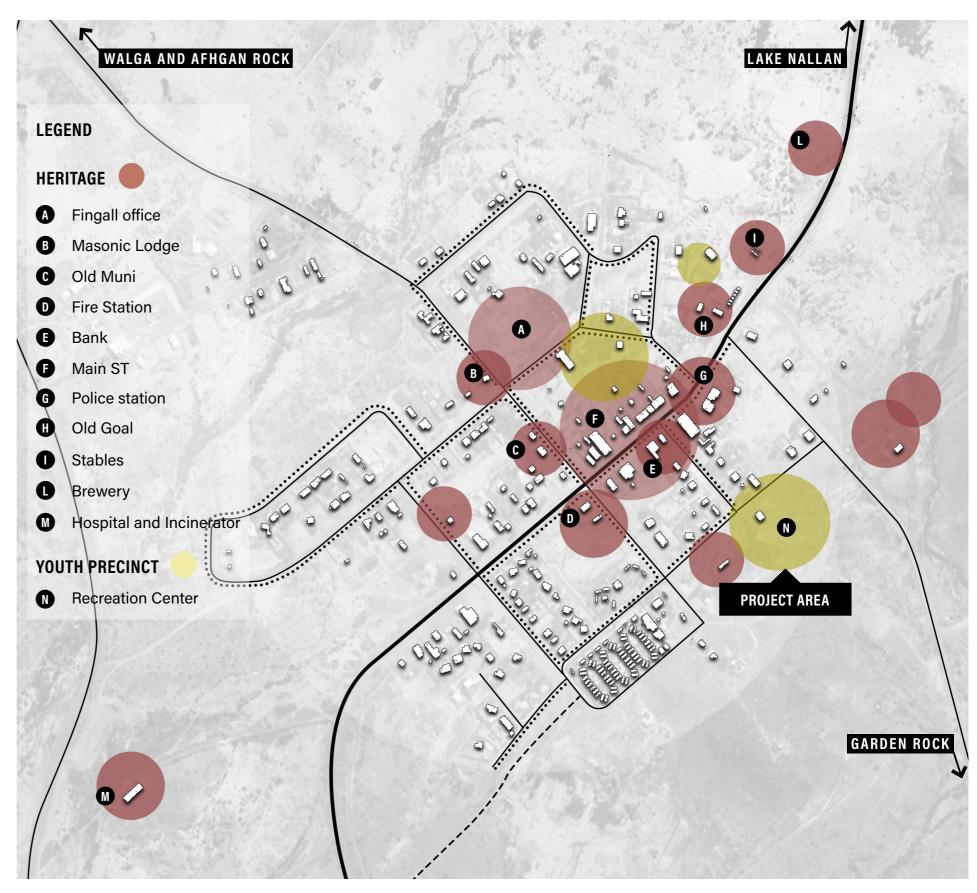

00 m2 Location: Bunbury WA



## DRAFT

Page 87 of 121

# **4.5 PRECEDENT** MINIGOLF

Name: Wembley Mini Golf Dimension: 3.000 m2 Location: Perth (WA)



Name: Point Walter Golf Course Dimension: 4.000 m2 Location: Bicton WA





Name: Collier Park Mini Golf Dimension: 5.000 m2 Location: Como WA





## DRAFT

# 4.6 TARGET AREA FOR THE DEVELOPMENT

#### MASTERPLAN STRATEGIC OBJECTIVES

#### DEVELOP

The culture of the town, community facilities an housing options, infrastructures

#### INVESTIGATE

Strategies to increase visitor, opportunities to improve health services

#### MAINTAIN

A tourism strategy and theme

#### SHOWCASE

Heritage and mini attractions, protect areas of natural significance

#### INCREASE

Aboriginal involvement and engagement in the development of the community





UDLA – CUE YOUTH PRECINCT MASTERPLAN

### DRAFT

## 4.7 MASTERPLAN



# DRAFT

LEGEND

- A Existing ablution block
- B Rec center | Dim. 35 x 20m
- C Storage | Dim. 10 x 20m
- D Car Parking
- E Go Kart Start
- **F** Go Kart | Dim. 97 x 37m
- **G** Existing historical crane
- H Mini Basketball | Dim. 12 x 7m
- Shelter/ Youth gathering
- Pump Track | Dim. 29 x 12m
- K Minigolf | Dim. 42 x 30m
- U Yarning Circle
- M Water Playground





**UDLA HQ: WHADJUK COUNTRY.** LEVEL 2, ATWELL BUILDING, 3 CANTONMENT ST, FREMANTLE, WA, 6160

#### 10.6 CORPORATE BUSINESS PLAN 2025 - 2029

| APPLICANT:              | Shire of Cue                                 |
|-------------------------|----------------------------------------------|
| DISCLOSURE OF INTEREST: | Nil