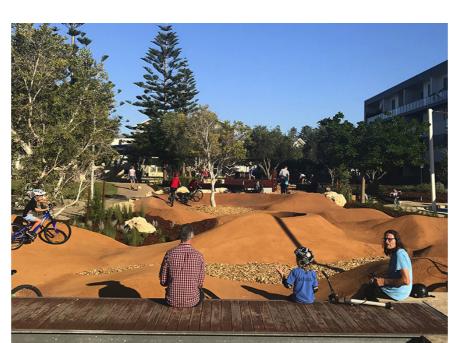

consists in:

The creation of a youth precinct master plan that provides spaces for youth-centric activities, cultural events and ceremony, after school care, active recreation activities for the community and visitors to Cue and possible evacuation center.

The creation of a townwide streetscape and public open space revitalisation master plan that will deliver outcomes including: increasing connections to tourism destinations, built form improvements, streetscape activation, greening and shade improvements, improved signage and wayfinding and public art initiatives.



### DRAFT

# **4.3 PRECEDENT** BMX TRACK

Name: Wiluna Pump Track Dimension: 580 m2 Location: Wiluna WA



Project area - 20.000 m2

Precedent area

Name: Barrow Park Pump Track Dimension: 600 m2 Location: North Cooge WA





Location: Bayswater WA





### DRAFT

### Name: Bayswater Skate and BMX Park Dimension: 700 m2 (+1.500m2 Skate Park)

Name: Carramar BMX Park Dimension: 2.600 m2 Location: Carramar WA



## DRAFT

# **4.4 PRECEDENT** GO KART TRACK

Name: Hurricane Go Kart CLub **Dimension:** 14.500 m2 Location: Wundowie WA





Name: Dirt Trackers Kart Club **Dimension:** 10.000 m2 Location: Oldbury WA



Name: Karratha Kart Club Dimension: 10.500 m2 Location: Karratha WA





## DRAFT

Name: Bunbury City Kart Club Dimension: 12.300 m2 Location: Bunbury WA



## DRAFT

Page 87 of 121

# **4.5 PRECEDENT** MINIGOLF

Name: Wembley Mini Golf Dimension: 3.000 m2 Location: Perth (WA)



Name: Point Walter Golf Course Dimension: 4.000 m2 Location: Bicton WA





Name: Collier Park Mini Golf Dimension: 5.000