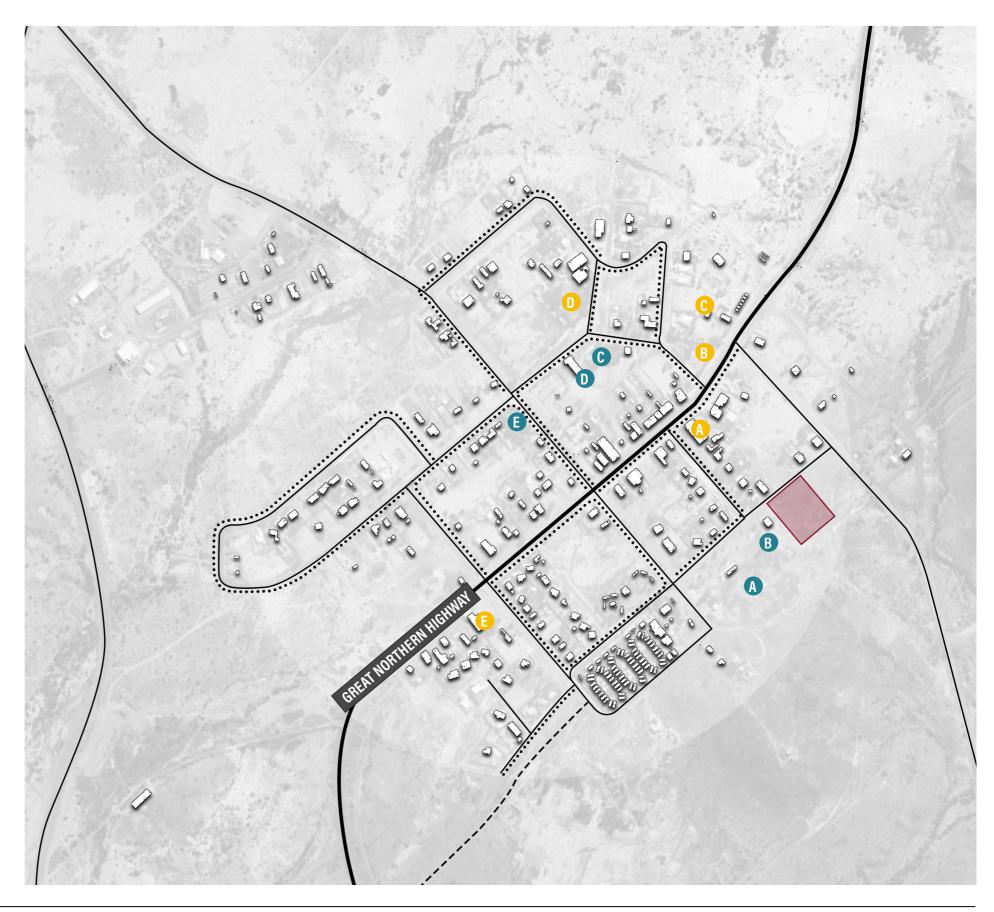

e gold rush. Known as the Queen of the Murchison, Cue was once the thriving centre of the Murchison Goldfields that supported a population of around 10,000 people.

Today, Cue continues to support both gold and iron ore mining as well as a number of pastoral stations and also provides an attraction to tourists given its unique history.



LEGEND

MINING



# 3.5 INFRASTRUCTURE







# 3.6 SERVICES

#### LEGEND

EXISTING GREEN AREA

- A Town Oval
- B Outdoor gym
- c Playgorund
- D Pump track
- E Brockman park
- EXISTING PUBLIC SERVICES
- A Community and visitor center/ Community resource center/ Public library
- B Tourist park
- **C** Medical Service
- D Primary School
- E Post office

Project area - 12.200 m2

- Main street
- Secondary street
- - Old train line
- •••• Secondary street





### DRAFT

# **4.0 CONCEPT DEVELOPMENT PROCESS**



# DRAFT

Page 81 of 121

# 4.1 METHODOLOGY

# **STAGE 1**

Fact Finding and Brief Confirmation

**STAGE 2** 

Youth Precinct Concept Masterplan

Commence a preliminary desktop review of background documentation including other strategic plans and initiatives both specific to Cue as well as relevant broader strategies.

Identification and confirmation of key stakeholder workshop participants.

> Through the provided Recreation Centre and Cultural Hub conceptual Master Plan document, we have an initial understanding of the project requirements and community needs.

# 4.2 PROJECT VISION

The project vision consists in:

The creation of a youth precinct master plan that provides spaces for youth-centric activities, cultural events and cerem