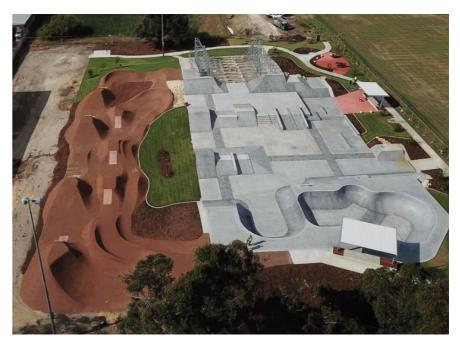

f a youth precinct master plan that provides spaces for youth-centric activities, cultural events and ceremony, after school care, active recreation activities for the community and visitors to Cue and possible evacuation center.

The creation of a townwide streetscape and public open space revitalisation master plan that will deliver outcomes including: increasing connections to tourism destinations, built form improvements, streetscape activation, greening and shade improvements, improved signage and wayfinding and public art initiatives.



### DRAFT

# **4.3 PRECEDENT** BMX TRACK

Name: Wiluna Pump Track Dimension: 580 m2 Location: Wiluna WA



Project area - 20.000 m2

Precedent area

Name: Barrow Park Pump Track Dimension: 600 m2 Location: North Cooge WA





Location: Bayswater WA





### DRAFT

### Name: Bayswater Skate and BMX Park Dimension: 700 m2 (+1.500m2 Skate Park)

Name: Carramar BMX Park Dimension: 2.600 m2 Location: Carramar WA



## DRAFT

# **4.4 PRECEDENT** GO KART TRACK

Name: Hurricane Go Kart CLub **Dimension:** 14.500 m2 Location: Wundowie WA





Name: Dirt Trackers Kart Club **Dimension:** 10.000 m2 Location: Oldbury WA



Name: Karratha Kart Club Dimension: 10.500 m2 Location: Karratha WA





## DRAFT

Name: Bunbury City Kart Club Dimension: 12.300 m2 Location: Bunbury WA



## DRAFT

Page 87 of 121

# **4.5 PRECEDENT** MINIGOLF

Name: Wembley Mini Golf Dimension: 3.000 m2 Location: Perth (WA)



Name: Point Walter Golf Course Dimension: 4.000 m2 Location: Bicton WA





Name: Collier Park Mini Golf Dimension: 5.000 m2 Location: Como WA





##