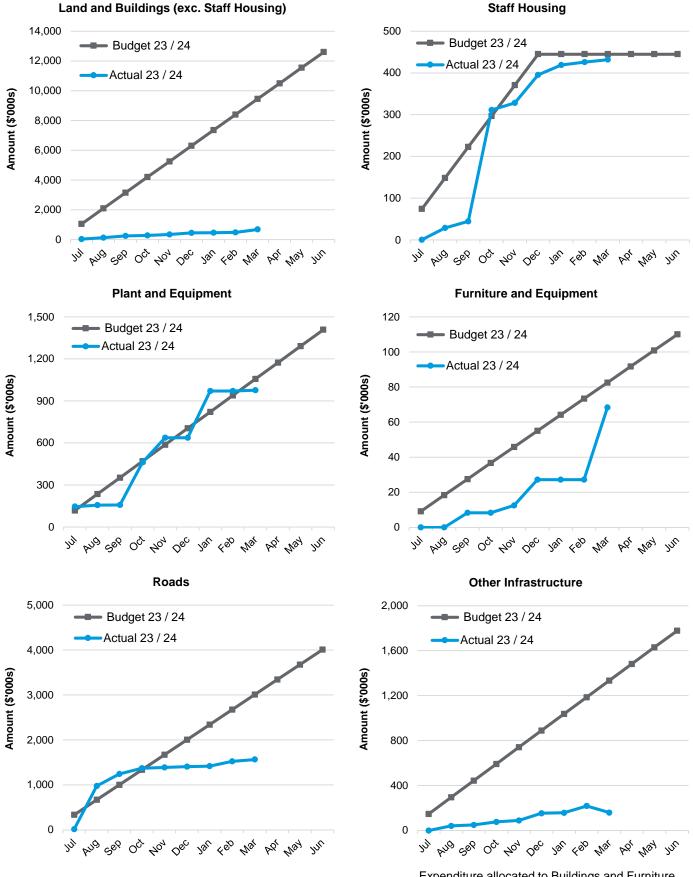

irement: Simple Majority

That Council receive the attached monthly Financial Report, prepared in accordance with the *Local Government (Financial Management) Regulations 1996*, for the period ending March 2024.

 Council Decision:
 Voting Requirement: Simple Majority

 MOVED:
 SECONDED:

 CARRIED:
 CARRIED:



**Shire of Cue** 73 Austin Street Cue WA 6640 PO Box 84 Cue WA 6640 (08) 9963 8600 www.cue.wa.gov.au

# SHIRE OF CUE

# **MONTHLY FINANCIAL REPORT**

# For the Period Ending 31 March 2024

LOCAL GOVERNMENT ACT 1995 LOCAL GOVERNMENT (FINANCIAL MANAGEMENT) REGULATIONS 1996

#### SHIRE OF CUE MONTHLY FINANCIAL REPORT For the Period Ending 31 March 2024 SUMMARY GRAPHS - OPERATING



#### SHIRE OF CUE MONTHLY FINANCIAL REPORT For the Period Ending 31 March 2024 SUMMARY GRAPHS - CAPITAL



Expenditure allocated to Buildings and Furniture and Equipment in March 2024

| NATURE OR TYPE                         |              | Annual<br>Budget       | YTD<br>Budget          | YTD<br>Actual   | Var*        | Var*  |
|----------------------------------------|--------------|------------------------|------------------------|-----------------|-------------|-------|
| Opening Funding Surplus / (Deficit)    | Note<br>2(a) | <b>\$</b><br>7,147,351 | <b>\$</b><br>7,147,351 | \$<br>7,147,351 | \$          | %     |
| opening running eurphice (Denoid)      | 2(0)         | 1,111,001              | 7,117,001              | 1,147,001       |             |       |
| Revenue from Operating Activities      |              |                        |                        |                 |