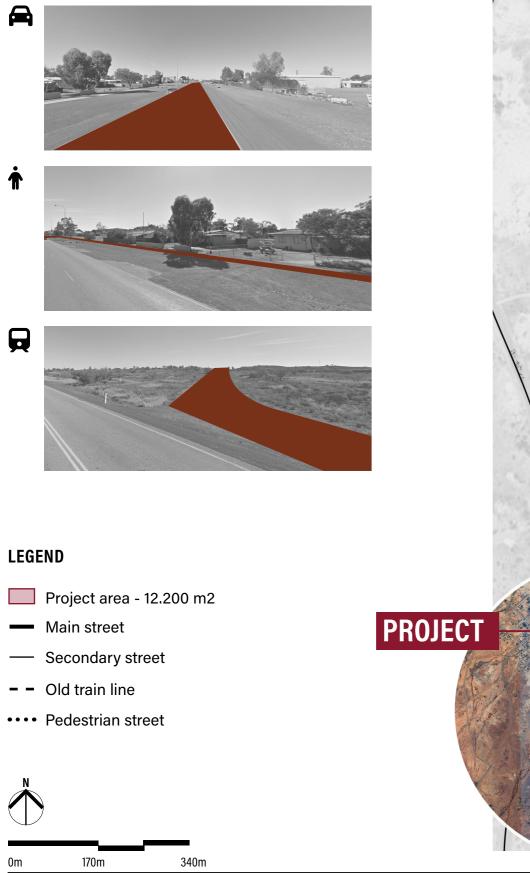

ed 567 kilometers north of Perth, encompasses 13,877 square kilometers in area and has a population of approximately 450 people. The mining and pastoral industries form the economic base of the Shire with tourism becoming an important contributor to the economy.





# **3.4 MINING CONTEXT**

The town of Cue was established in 1893 to support an influx of prospectors to the region looking to make their fortune in the gold rush. Known as the Queen of the Murchison, Cue was once the thriving centre of the Murchison Goldfields that supported a population of around 10,000 people.

Today, Cue continues to support both gold and iron ore mining as well as a number of pastoral stations and also provides an attraction to tourists given its unique history.



LEGEND

MINING



# 3.5 INFRASTRUCTURE







# 3.6 SERVICES

#### LEGEND

EXISTING GREEN AREA

- A Town Oval
- B Outdoor gym
- c Playgorund
- D Pump track
- E Brockman park
- EXISTING PUBLIC SERVICES
- A Community and visitor center/ Community resource center/ Public library
- B Tourist park
- **C** Medical Service
- D Primary School
- E Post office

Project area - 12.200 m2

- Main street
- Secondary street
- - Old train line
- •••• Secondary street





### DRAFT

# **4.0 CONCEPT DEVELOPMENT PROCESS**



# DRAFT

Page 81 of 121

# 4.1 METHODOLOGY

# **STAGE 1**

Fact Finding and Brief Confirmation

**STAGE 2** 

Youth Precinct Concept Masterplan

Commence a preliminary desktop review of background documentation including other strategic plans and initiatives both specific to Cue as well as relevant broader strategies.

Identi