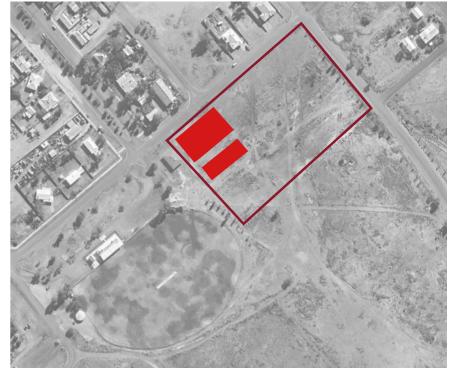

a youth precinct master plan that provides spaces for youth-centric activities, cultural events and ceremony, after school care, active recreation activities for the community and visitors to Cue and possible evacuation center.

The creation of a townwide streetscape and public open space revitalisation master plan that will deliver outcomes including: increasing connections to tourism destinations, built form improvements, streetscape activation, greening and shade improvements, improved signage and wayfinding and public art initiatives.



### DRAFT

# **4.3 PRECEDENT** BMX TRACK

Name: Wiluna Pump Track Dimension: 580 m2 Location: Wiluna WA



Project area - 20.000 m2

Precedent area

Name: Barrow Park Pump Track Dimension: 600 m2 Location: North Cooge WA





Location: Bayswater WA





### DRAFT

### Name: Bayswater Skate and BMX Park Dimension: 700 m2 (+1.500m2 Skate Park)

Name: Carramar BMX Park Dimension: 2.600 m2 Location: Carramar WA



## DRAFT

# **4.4 PRECEDENT** GO KART TRACK

Name: Hurricane Go Kart CLub **Dimension:** 14.500 m2 Location: Wundowie WA





Name: Dirt Trackers Kart Club **Dimension:** 10.000 m2 Location: Oldbury WA



Name: Karratha Kart Club Dimension: 10.500 m2 Location: Karratha WA





## DRAFT

Name: Bunbury City Kart Club Dimension: 12.300 m2 Location: Bunbury WA



## DRAFT

Page 87 of 121

# **4.5 PRECEDENT** MINIGOLF

Name: Wembley Mini Golf Dimension: 3.000 m2 Location: Perth (WA)



Name: Point Walter Golf Course Dimension: 4.000 m2 Location: Bicton WA





Name: Collier Park Mini Golf Dimension: 5.000 m2 Location: Como WA





## D