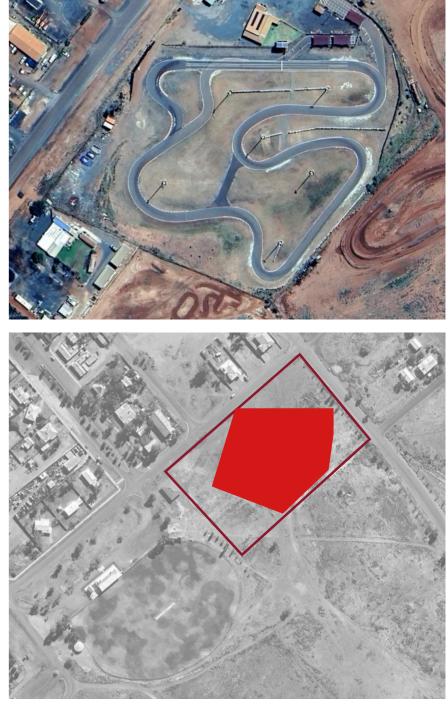

e activation, greening and shade improvements, improved signage and wayfinding and public art initiatives.



### DRAFT

# **4.3 PRECEDENT** BMX TRACK

Name: Wiluna Pump Track Dimension: 580 m2 Location: Wiluna WA



Project area - 20.000 m2

Precedent area

Name: Barrow Park Pump Track Dimension: 600 m2 Location: North Cooge WA





Location: Bayswater WA





### DRAFT

### Name: Bayswater Skate and BMX Park Dimension: 700 m2 (+1.500m2 Skate Park)

Name: Carramar BMX Park Dimension: 2.600 m2 Location: Carramar WA



## DRAFT

# **4.4 PRECEDENT** GO KART TRACK

Name: Hurricane Go Kart CLub **Dimension:** 14.500 m2 Location: Wundowie WA





Name: Dirt Trackers Kart Club **Dimension:** 10.000 m2 Location: Oldbury WA



Name: Karratha Kart Club Dimension: 10.500 m2 Location: Karratha WA





## DRAFT

Name: Bunbury City Kart Club Dimension: 12.300 m2 Location: Bunbury WA



## DRAFT

Page 87 of 121

# **4.5 PRECEDENT** MINIGOLF

Name: Wembley Mini Golf Dimension: 3.000 m2 Location: Perth (WA)



Name: Point Walter Golf Course Dimension: 4.000 m2 Location: Bicton WA





Name: Collier Park Mini Golf Dimension: 5.000 m2 Location: Como WA





## DRAFT

# 4.6 TARGET AREA FOR THE DEVELOPMENT

#### MASTERPLAN STRATEGIC OBJECTIVES

#### DEVELOP

The culture of the town, community facilities an housing options, infrastructures

#### INVESTIGATE

Strategies to increase visitor, opportunities to improve health services

#### MAINTAIN

A tourism strategy and theme

#### SHOWCASE

Heritage and mini attractions, protect areas of natural significance

#### INCREASE

Aboriginal involvemen