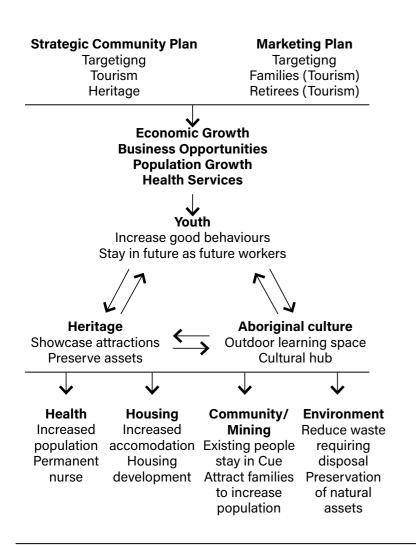

| 22 |                                     |
| 4.3 | PRECEDENT - BMX               | 23 |                                     |
| 4.4 | PRECEDENT - GO KART           | 25 |                                     |
|     |                               |    |                                     |

### DRAFT

27 28 29

## **1.0 EXECUTIVE SUMMARY**

Page 65 of 121

### 1.1 PURPOSE ON THE PLAN

The Master Plan brings together the Strategic Community and Marketing Plan with the purpose of increasing economic growth, business opportunities, population and health services. This plan focuses on developing the Youth, Heritage, and Aboriginal Culture strategies along with the flow on effects from implementing them. These include areas of Health, Housing, Community/Mining and Environment.



#### **Strategic Community Plan**

The Strategic Community Plan (SCP) developed the values, visions, strategies and objectives from the responses provided by the community. Several core aspects derived from the SCP include tourism and heritage. The following outlines how these aspects form part of this plan.



Community Engagement Survey - Responses 2022

The extract above, from the SCP, shows the importance of selected services related to this Master Plan. It shows that the community places a high importance on the objectives covered within this plan.

#### Marketing Plan

The Marketing Plan was developed in 2023 with the goal of attracting passing tourists and workers to stop and stay in Cue. The target market of the plan includes families, retirees and workers.

This plan focuses on