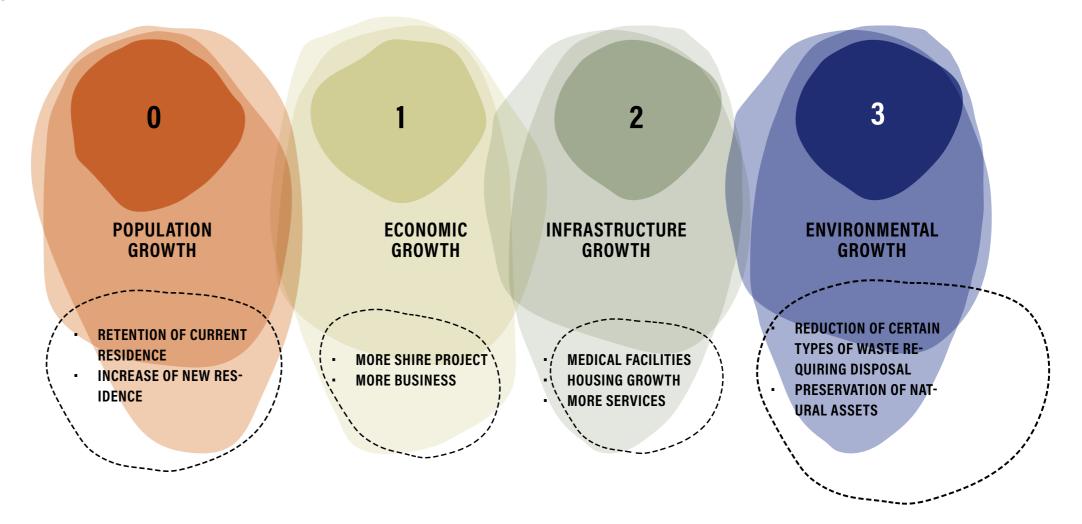

romote intergenerational learning. Surrounding the bushtucker area, we plan to plant trees which will be dedicated to the elders of our region.

Aboriginal Cultural areas deemed suitable within the region will be developed to allow for cultural learning and tourism, with the possibility of Ranger programs being implemented if site visitations are large enough to deem it feasible. Some of the potential sites include:

- Walga Rock •
- Wilgie Mia .
- Garden Rock .

### DRAFT

Old Hospital and Incinerator Bank of Western Australia

## 1.3 IMPACTS OF THE MASTERPLAN

Once implemented, the Master Plan will continue to positively impact the Shire in a number of ways. Some of these will include:

- Positive youth and community interactions
- Economic growth
- Increase amentiy
- Increased tourism



### DRAFT

# 2.0INTRODUCTION



### 2.1 HISTORY

### 1890

An Aboriginal prospector named Governor found a ten ounce nugget at Cuddingwarra about nine miles west of present day Cue.

### 1893

Established in 1893, Cue was once the centre of the Murchison Goldfields boasting a population of around 10,000. The Great Fingall Mining Company became the premier gold mine in Western Australia.

### 2004

Awarded Western Australia's 2004 Tidy Towns award for Cultural Heritage.



### 1892

Michael Fitzgerald travelling with two Aboriginal people found gold at the present Kintore Blow (now Austin Street/Great Northern Highway). Tom Cue, Fitzgerald's partner, registered the claim. It is probably for this reason, the town was later named after Tom Cue.

### 1918

The Great Fingall mine closed in 19