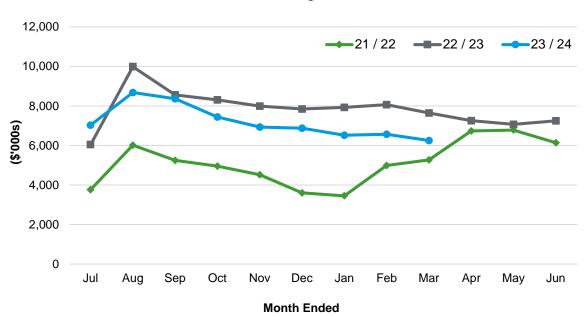

| 14,389,392  | 16,791,355  |
| Current Liabilities                         |             |             |
| Trade and Other Payables                    | (129,166)   | (1,721,768) |
| Income Received in Advance                  | (60,996)    | (25,084)    |
| Contract Obligations                        | -           | (298,211)   |
| Loan Liability                              | -           | (96,154)    |
| Provisions                                  | (202,546)   | (202,546)   |
| Total Current Liabilities                   | (392,708)   | (2,343,763) |
| Less: Cash Reserves                         | (7,746,879) | (7,396,396) |
| Less: Loan Liability                        | -           | 96,154      |
| Net Funding Position                        | 6,249,804   | 7,147,351   |



**Net Funding Position** 

### 2. FINANCIAL POSITION (Continued)

#### (b) Statement of Financial Position

| (b) Statement of Financial Position