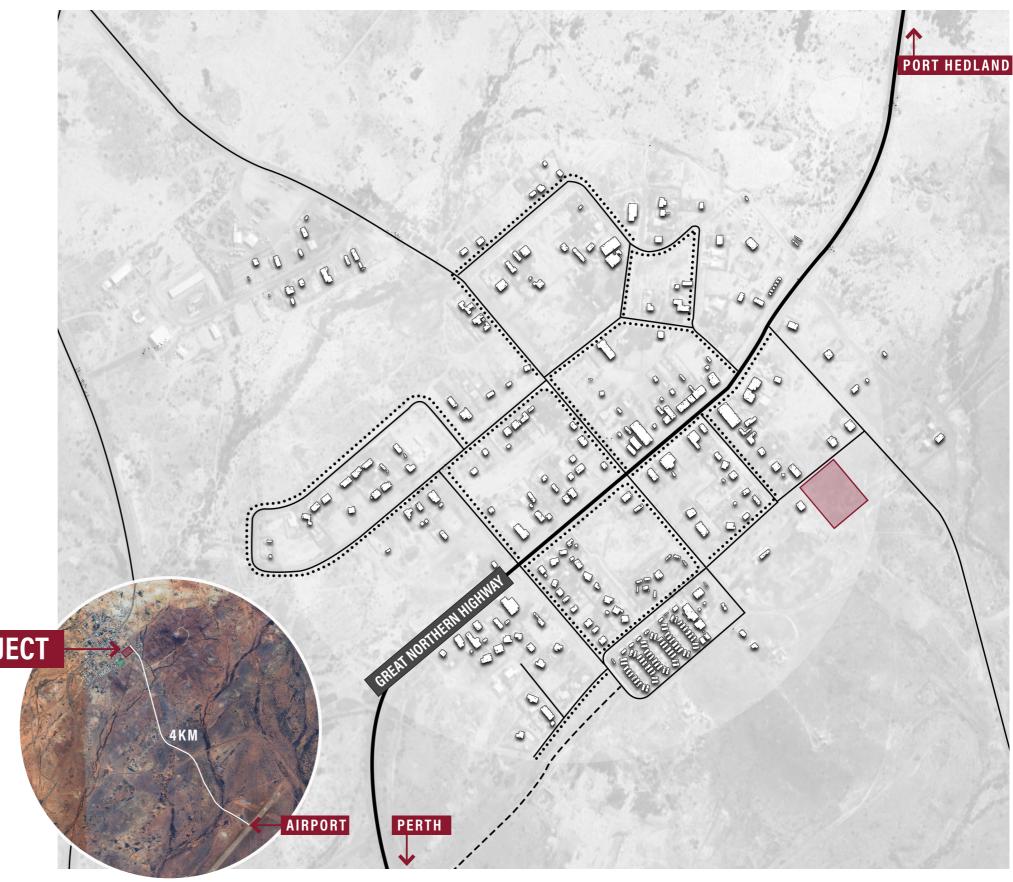

567 kilometers north of Perth, encompasses 13,877 square kilometers in area and has a population of approximately 450 people. The mining and pastoral industries form the economic base of the Shire with tourism becoming an important contributor to the economy.





# **3.4 MINING CONTEXT**

The town of Cue was established in 1893 to support an influx of prospectors to the region looking to make their fortune in the gold rush. Known as the Queen of the Murchison, Cue was once the thriving centre of the Murchison Goldfields that supported a population of around 10,000 people.

Today, Cue continues to support both gold and iron ore mining as well as a number of pastoral stations and also provides an attraction to tourists given its unique history.



LEGEND

MINING



# 3.5 INFRASTRUCTURE







# 3.6 SERVICES

#### LEGEND

EXISTING GREEN AREA

- A Town Oval
- B Outdoor gym
- c Playgorund
- D Pump track
- E Brockman park
- EXISTING PUBLIC SERVICES
- A Community and visitor center/ Community resource center/ Public library
- B Tourist park
- **C** Medical Service
- D Primary School
- E Post office

Project area - 12.200 m2

- Main street
- Secondary street
- - Old train line
- •••• Secondary street





### DRAFT

# **4.0 CONCEPT DEVELOPMENT PROCESS**



# DRAFT

Page 81 of 121

# 4.1 METHODOLOGY

# **STAGE 1**

Fact Finding and Brief Confirmation

**STAGE 2** 

Youth Precinct Concept Masterplan

Commence a preliminary desktop review of background documentation including other strategic plans and initiatives both specific to Cue as well as relevant broader strategies.

Identifi