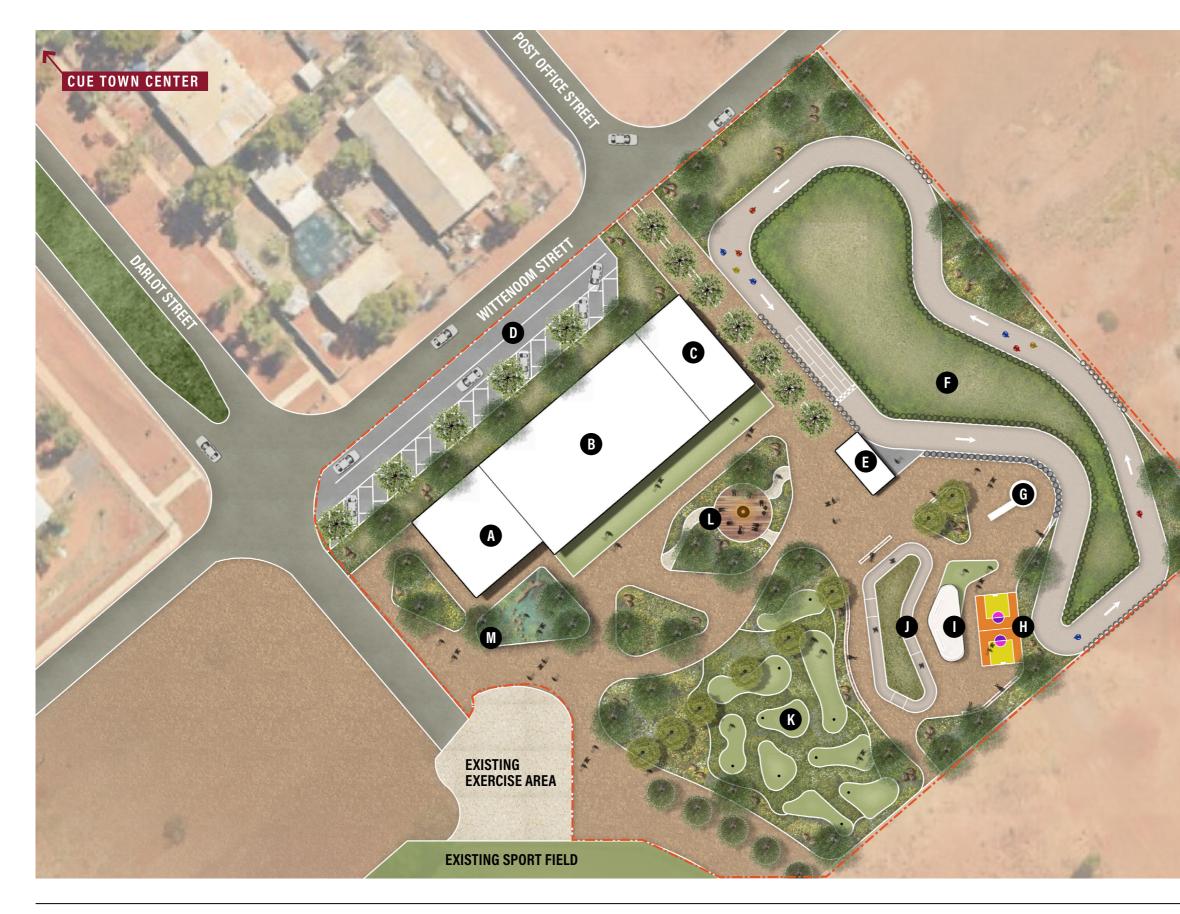

ENT** MINIGOLF

Name: Wembley Mini Golf Dimension: 3.000 m2 Location: Perth (WA)



Name: Point Walter Golf Course Dimension: 4.000 m2 Location: Bicton WA





Name: Collier Park Mini Golf Dimension: 5.000 m2 Location: Como WA





## DRAFT

# 4.6 TARGET AREA FOR THE DEVELOPMENT

#### MASTERPLAN STRATEGIC OBJECTIVES

#### DEVELOP

The culture of the town, community facilities an housing options, infrastructures

#### INVESTIGATE

Strategies to increase visitor, opportunities to improve health services

#### MAINTAIN

A tourism strategy and theme

#### SHOWCASE

Heritage and mini attractions, protect areas of natural significance

#### INCREASE

Aboriginal involvement and engagement in the development of the community





UDLA – CUE YOUTH PRECINCT MASTERPLAN

### DRAFT

## 4.7 MASTERPLAN



# DRAFT

LEGEND

- A Existing ablution block
- B Rec center | Dim. 35 x 20m
- C Storage | Dim. 10 x 20m
- D Car Parking
- E Go Kart Start
- **F** Go Kart | Dim. 97 x 37m
- **G** Existing historical crane
- H Mini Basketball | Dim. 12 x 7m
- Shelter/ Youth gathering
- Pump Track | Dim. 29 x 12m
- K Minigolf | Dim. 42 x 30m
- U Yarning Circle
- M Water Playground





**UDLA HQ: WHADJUK COUNTRY.** LEVEL 2, ATWELL BUILDING, 3 CANTONMENT ST, FREMANTLE, WA, 6160

#### 10.6 CORPORATE BUSINESS PLAN 2025 - 2029

| APPLICANT:              | Shire of Cue                                 |
|-------------------------|----------------------------------------------|
| DISCLOSURE OF INTEREST: | Nil                                          |
| AUTHOR:                 | Glenn Boyes - Deputy Chief Executiv