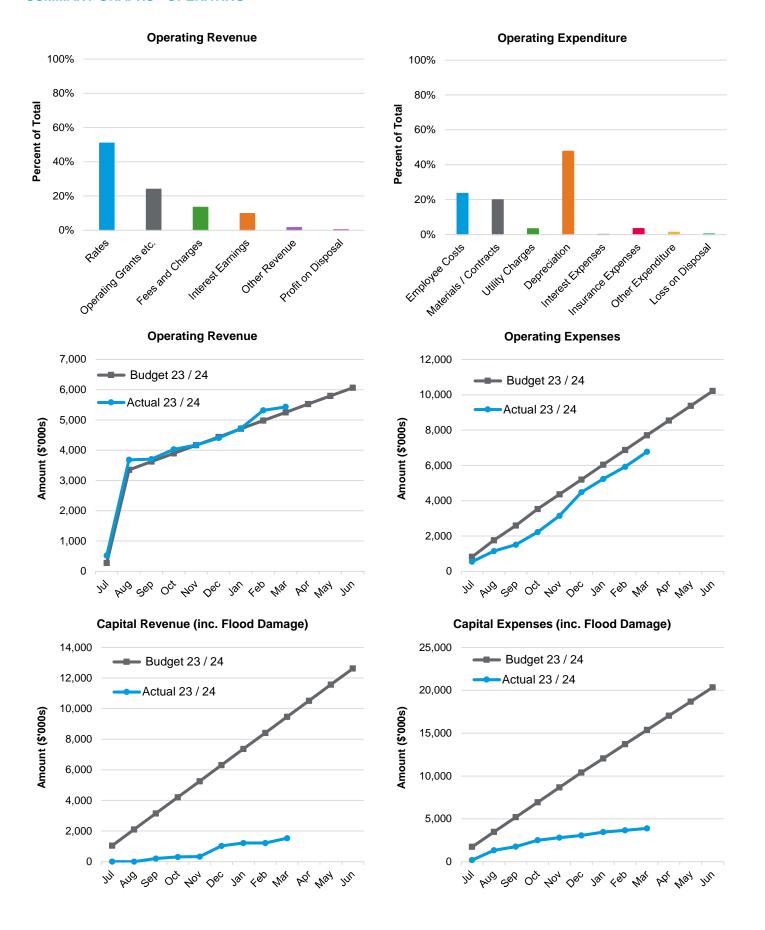

ns:

Nil

**Consultation:** 

Richard Towell, Chief Executive Officer

Officers Recommendation: Voting Requirement: Simple Majority

That Council receive the attached monthly Financial Report, prepared in accordance with the *Local Government (Financial Management) Regulations 1996*, for the period ending March 2024.

 Council Decision:
 Voting Requirement: Simple Majority

 MOVED:
 SECONDED:

 CARRIED:
 CARRIED:



**Shire of Cue** 73 Austin Street Cue WA 6640 PO Box 84 Cue WA 6640 (08) 9963 8600 www.cue.wa.gov.au

# SHIRE OF CUE

# **MONTHLY FINANCIAL REPORT**

# For the Period Ending 31 March 2024

LOCAL GOVERNMENT ACT 1995 LOCAL GOVERNMENT (FINANCIAL MANAGEMENT) REGULATIONS 1996

#### SHIRE OF CUE MONTHLY FINANCIAL REPORT For the Period Ending 31 March 2024 SUMMARY GRAPHS - OPERATING



#### SHIRE OF CUE MONTHLY FINANCIAL REPORT For the Period Ending 31 March 2024 SUMMARY GRAPHS - CAPITAL



Expenditure allocated to Buildings and Furniture and Equipment in March 2024

| NATURE OR TYPE                         |              | Annual<br>Budget       | YTD<br>Budget          | YTD<br>Actual   | Var*        | Var*  |
|----------------------------------------|--------------|------------------------|------------------------|-----------------|-------------|-------|
| Opening Funding Surplus / (Deficit)    | Note<br>2(a) | <b>\$</b><br>7,147,351 | <b>\$</b><br>7,147,351 | \$<br>7,147,351 | \$          | %     |
| opening running eurphice (Denoid)      | 2(0)         | 1,111,001              | 7,117,001              | 1,147,001       |             |       |
| Revenue from Operat